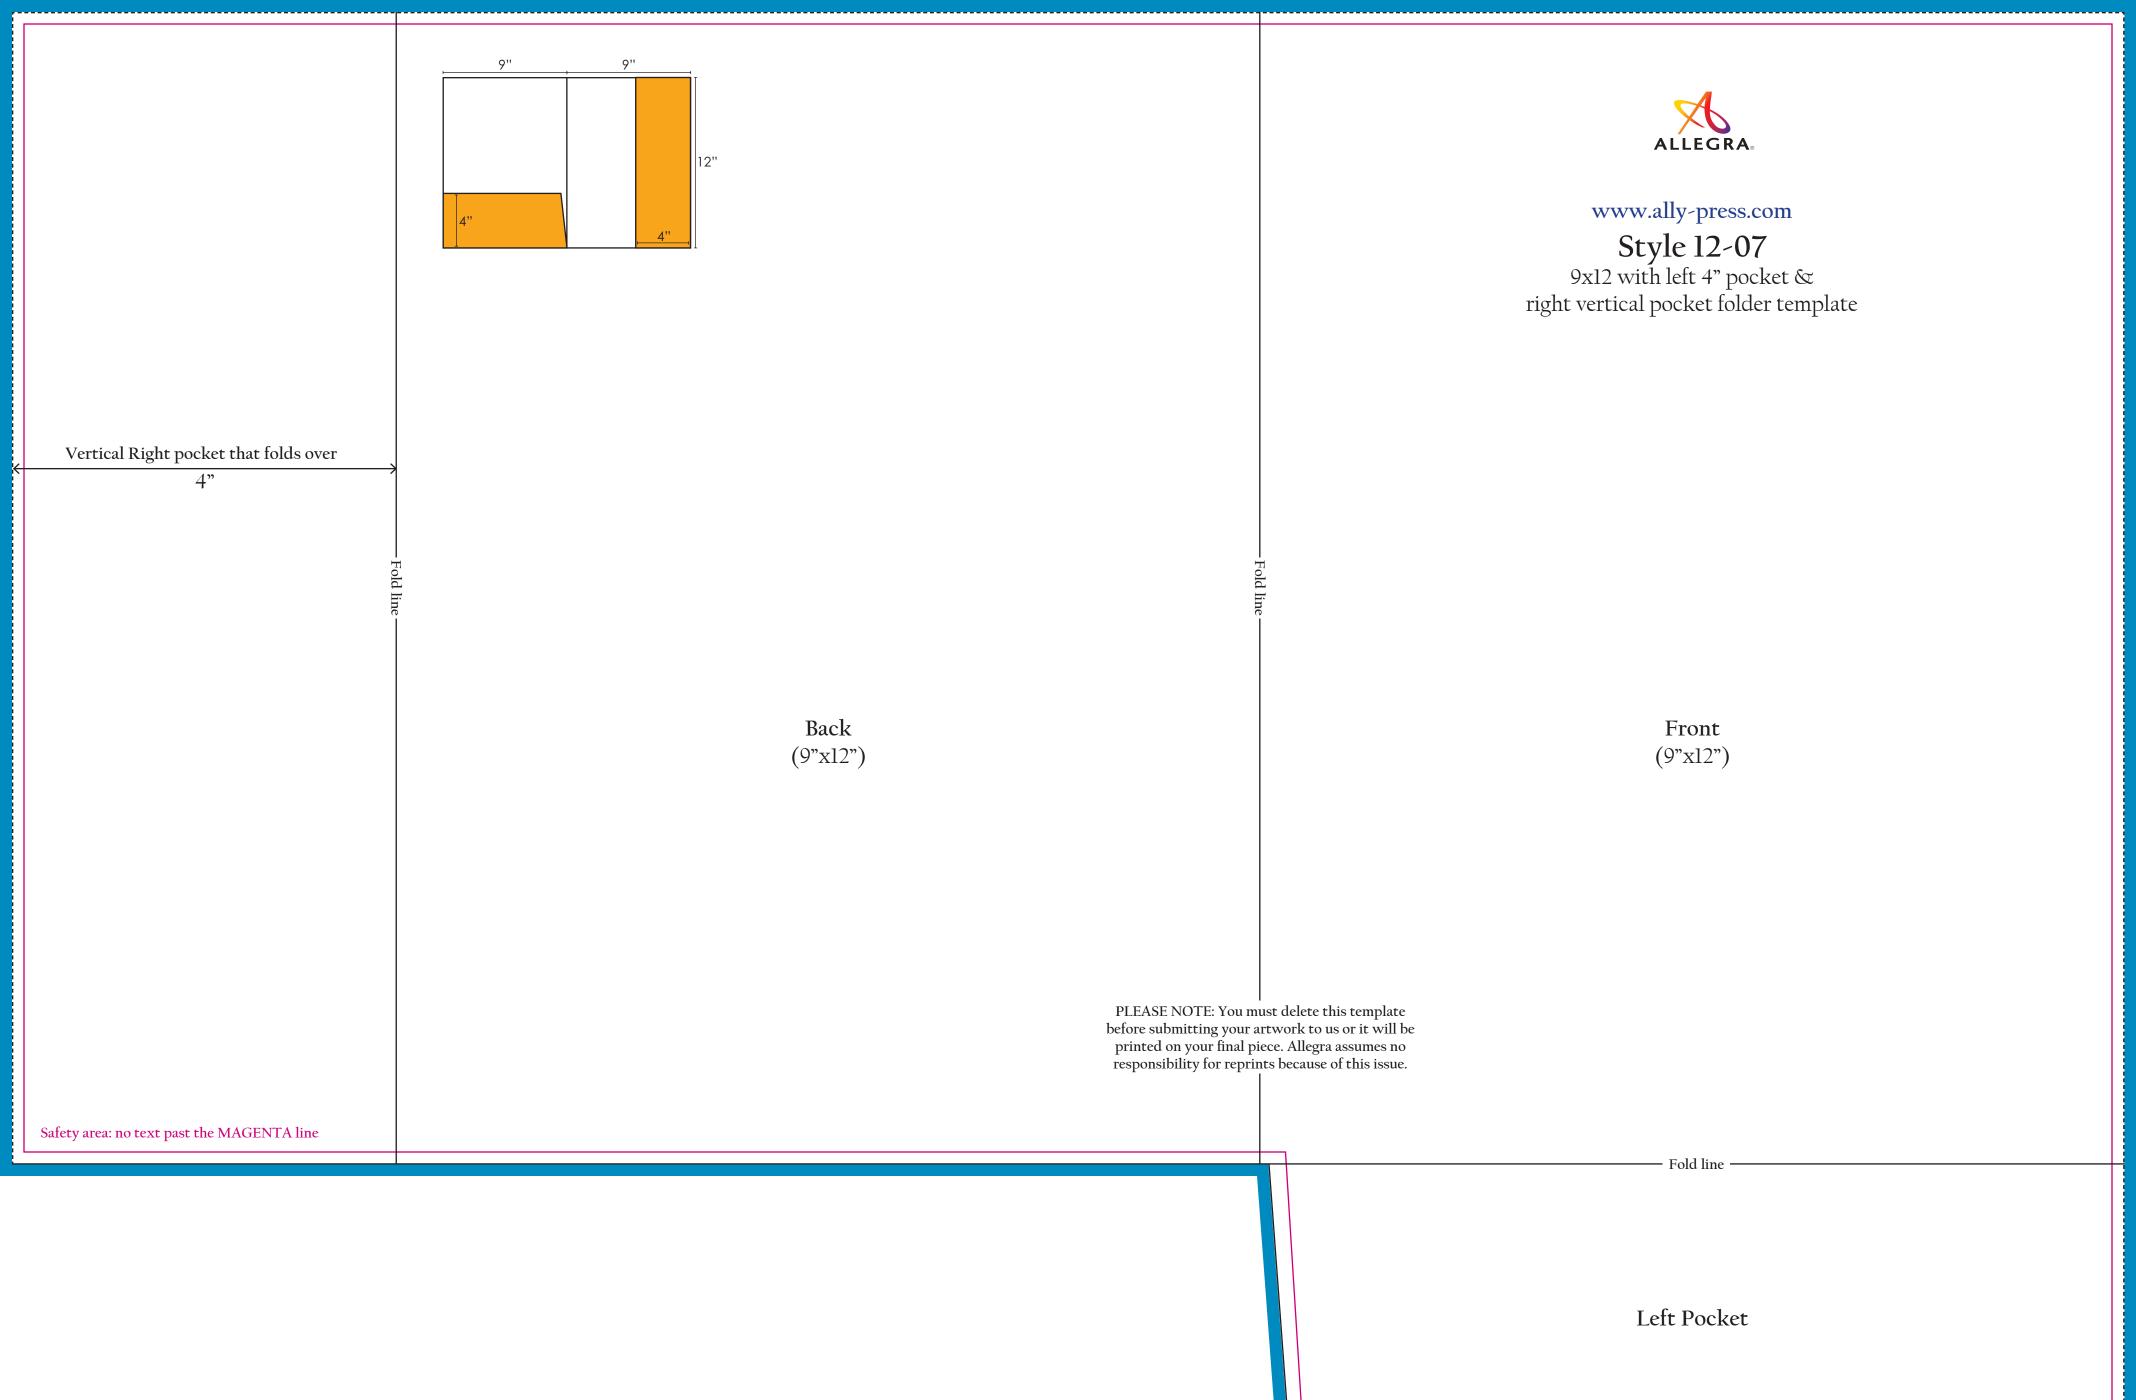

Bleed area: To print to the edge, a full bleed is needed. Artwork must extend to the edge of the CYAN box.

| VIEWABLE AREA<br>Inside above Left Pocket<br>(9°x8°')             | VIEWABLE AREA Left of Vertical Right Pocket (5"x12")                                                                      | AREA COVERED UP BY POCKET | Inside of Vertical Right Pocket (4"x12")                                                                   |
|-------------------------------------------------------------------|---------------------------------------------------------------------------------------------------------------------------|---------------------------|------------------------------------------------------------------------------------------------------------|
|                                                                   | ou must delete this template our artwork to us or it will be nal piece. Allegra assumes no eprints because of this issue. |                           | Bleed area: To print to the edge, a full bleed is needed. Artwork must extend to the edge of the CYAN box. |
| Inside of Left Pocket  Safety area: no text past the MAGENTA line |                                                                                                                           |                           |                                                                                                            |