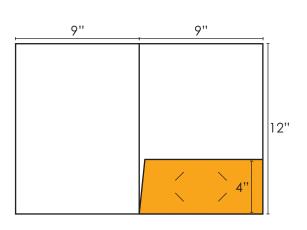

## www.ally-press.com

Style 12-02 9x12 one right pocket folder template Inside Pockets

> Inside above Right Pocket (9"xl2")

A<u>rea</u> b<u>elow da</u>sh<u>ed</u> lin<u>e r</u>ep<u>res</u>en<u>ts</u> po<u>ck</u>et <u>area</u>