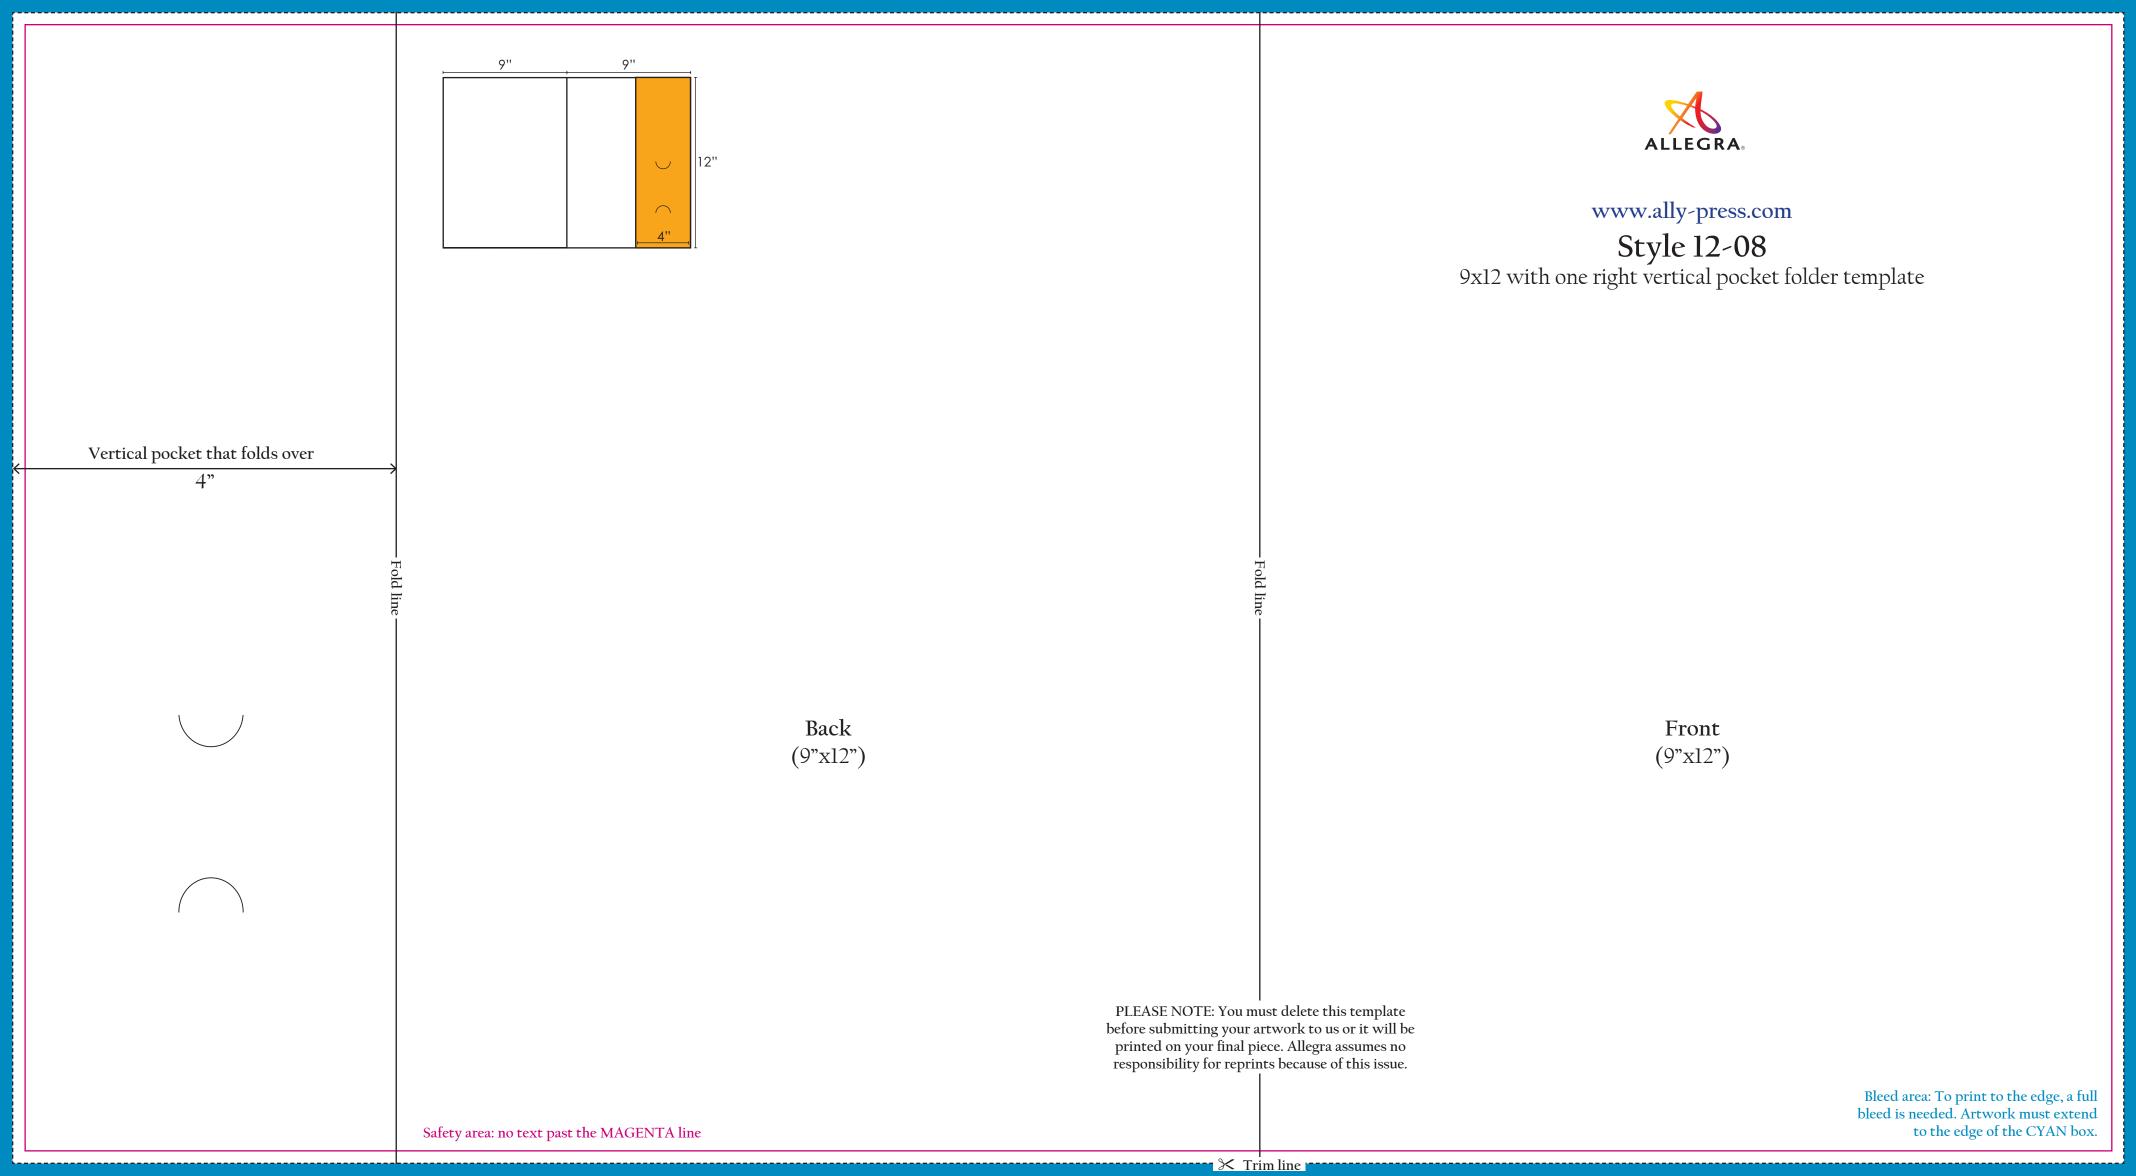

| Inside Left Panel<br>(9°x12°')                                                                             | Fold line                                                                                                  | VIEWABLE AREA<br>Left of Vertical Right Pocket<br>(5"xl2")                                             |                                            | Inside Vertical Right pocket that folds over  4" |
|------------------------------------------------------------------------------------------------------------|------------------------------------------------------------------------------------------------------------|--------------------------------------------------------------------------------------------------------|--------------------------------------------|--------------------------------------------------|
| Bleed area: To print to the edge, a full bleed is needed. Artwork must extend to the edge of the CYAN box. | PLEASE NOTE: You mu<br>before submitting your ar<br>printed on your final pie<br>responsibility for reprin | ust delete this template rtwork to us or it will be ece. Allegra assumes no its because of this issue. | Safety area: no text past the MAGENTA line |                                                  |