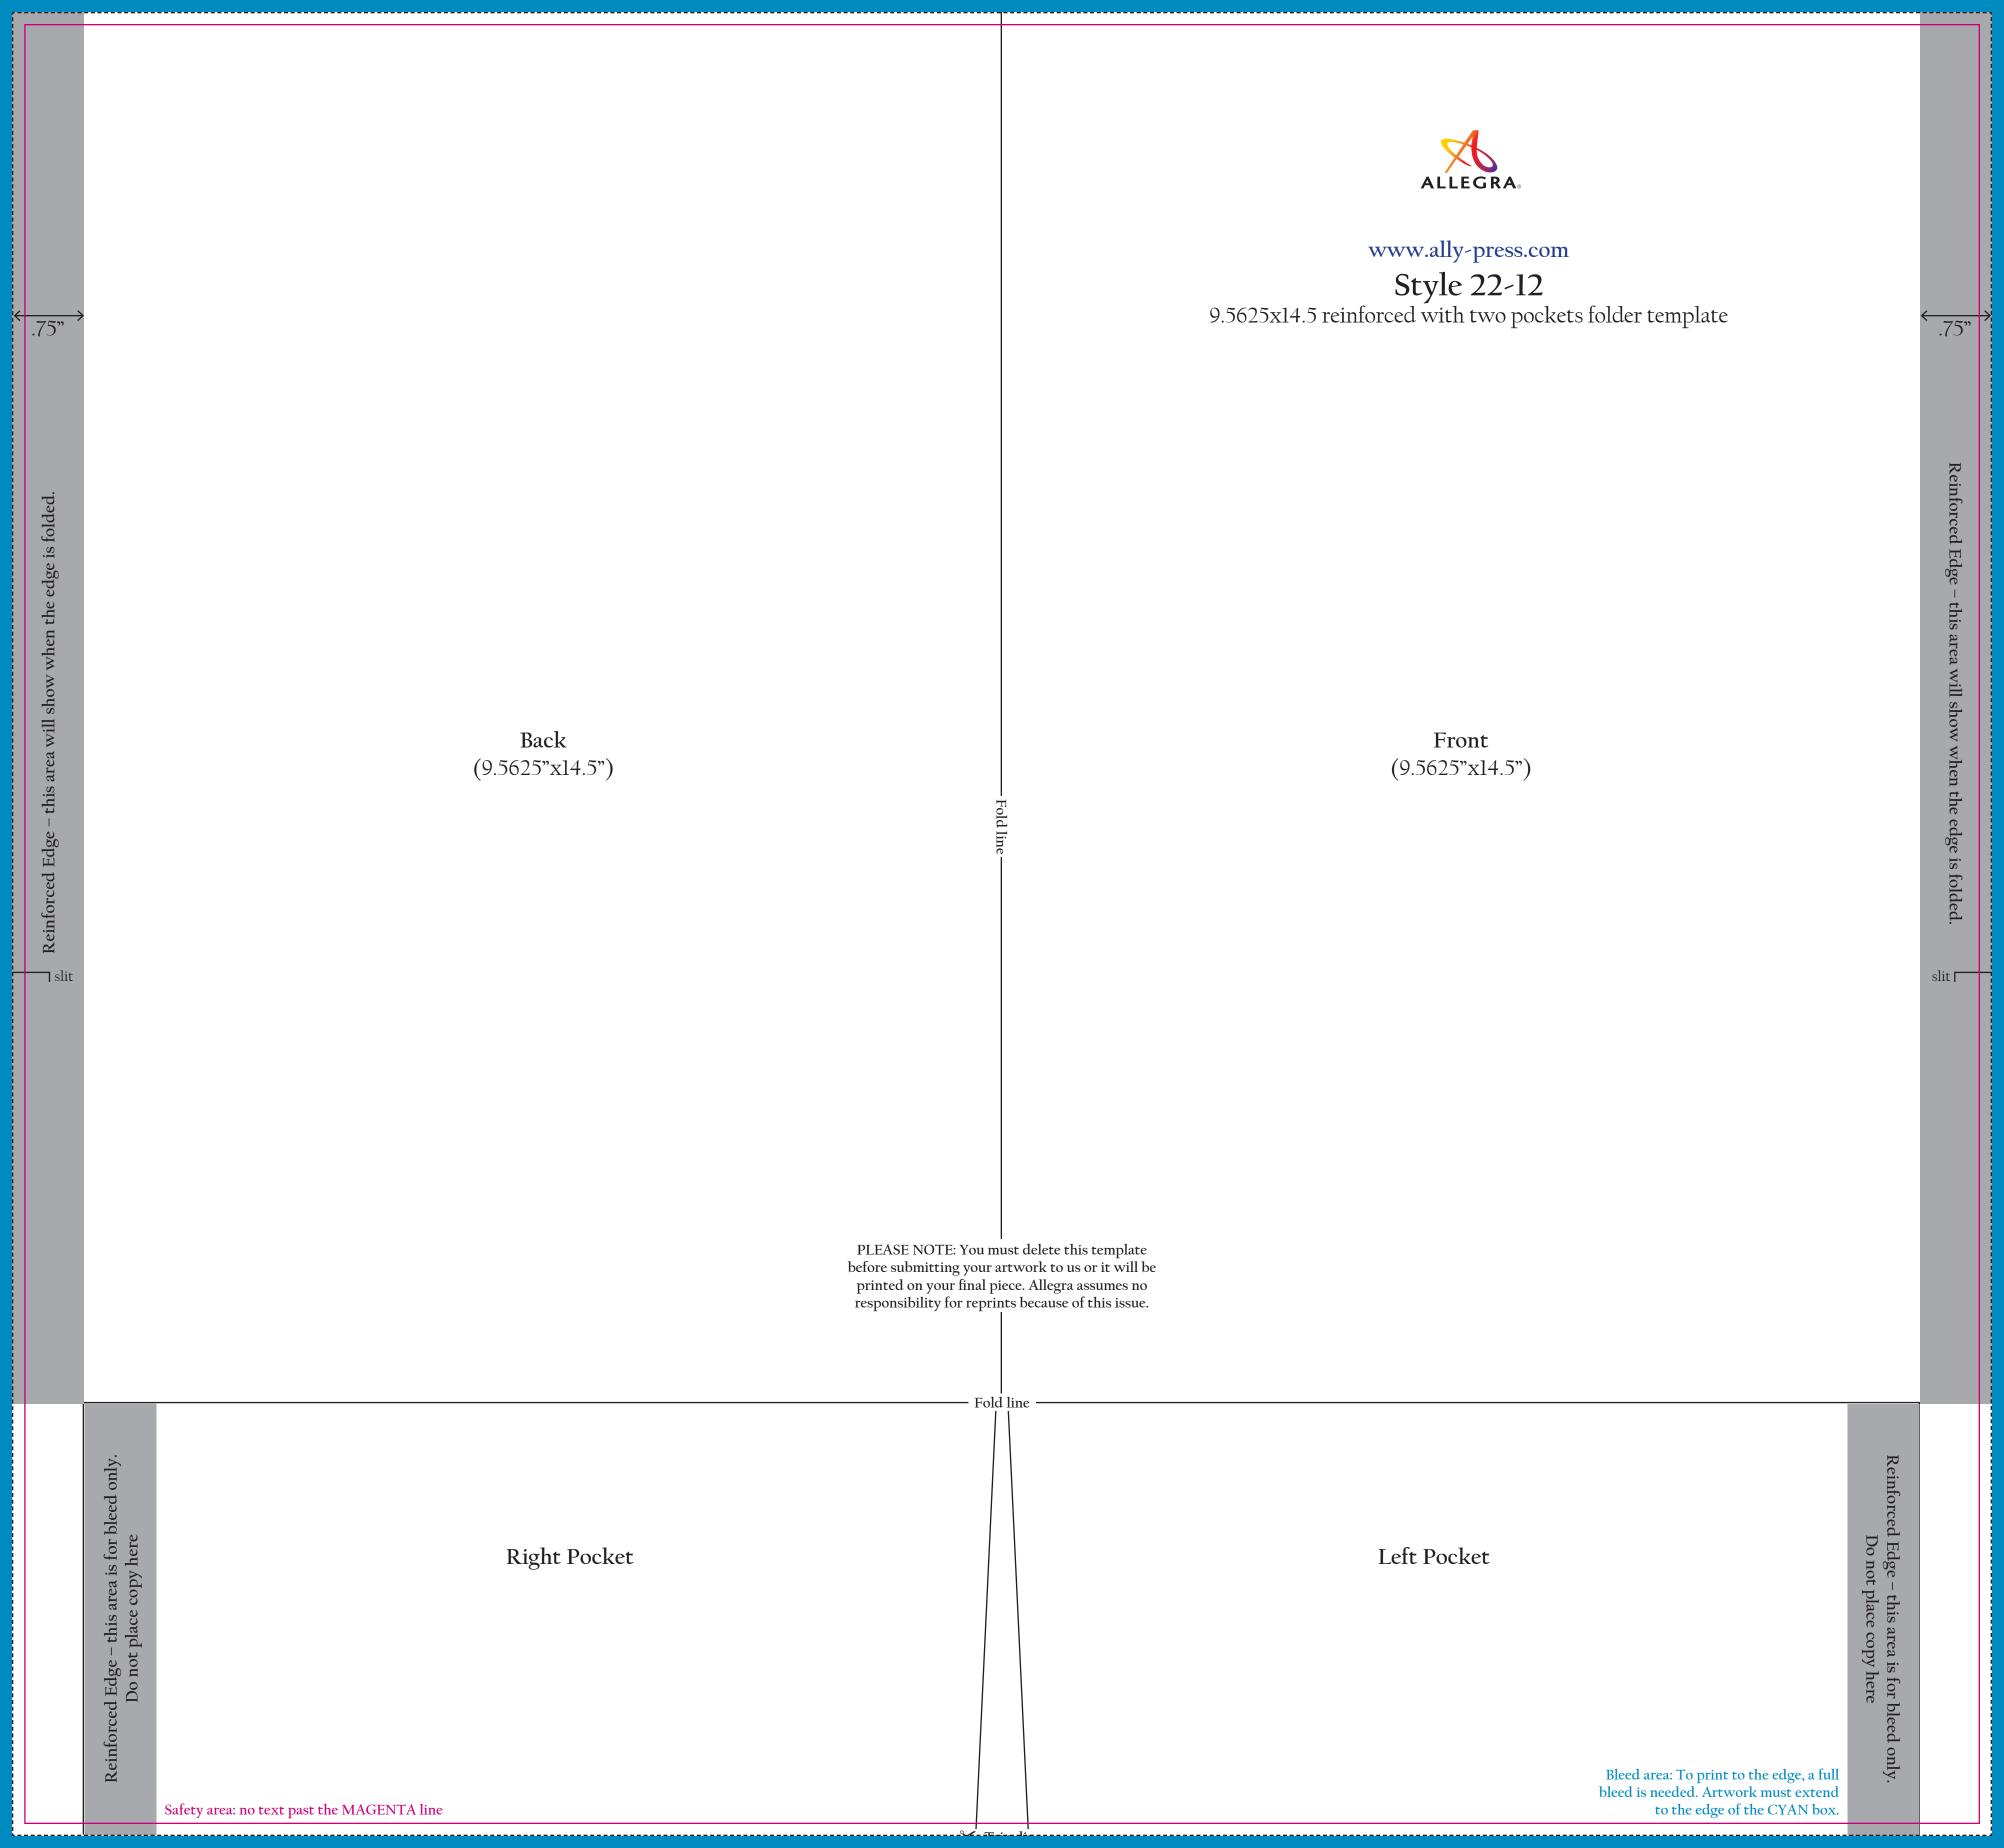

| Reinforced Edge – this area is for bleed only. Do not place copy here | VIEWABLE AREA<br>Inside above Left Pocket<br>(9.5625°x10°)     | Fold line                                                                                                      | VIEWABLE AREA<br>Inside above Right Pocket<br>(9.5625°x10°)                                                                     | Reinforced Edge – this area is for bleed only. Do not place copy here $5$ |
|-----------------------------------------------------------------------|----------------------------------------------------------------|----------------------------------------------------------------------------------------------------------------|---------------------------------------------------------------------------------------------------------------------------------|---------------------------------------------------------------------------|
| slit                                                                  | AREA COVERED UP BY POCKET                                      | PLEASE NOTE: You mus<br>before submitting your art<br>printed on your final piec<br>responsibility for reprint |                                                                                                                                 | slit                                                                      |
|                                                                       | Inside Left Pocket  Safety area: no text past the MAGENTA line | Fold I                                                                                                         | Inside Right Pocket  Bleed area: To print to the edge, a full bleed is needed. Artwork must extend to the edge of the CYAN box. |                                                                           |